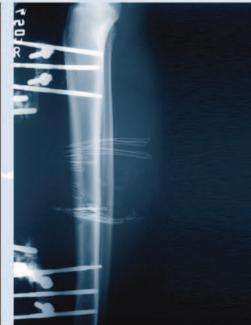

## SIMPLE INTRUMENTATION:

- One drill brace to insert pins and tighten frame components
- Trocar and sleeve protection

X-ray Pre-Op

X-ray Post-Op

Frame in situ

X-ray Pre-Op

X-ray Post-Op

Frame in situ

X-ray Pre-Op

X-ray Post-Op