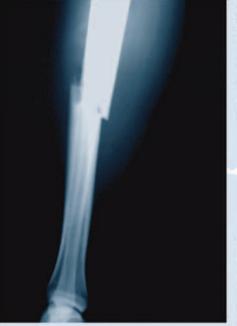

## SIMPLE INTRUMENTATION:

- One drill brace to insert pins and tighten frame components
- Trocar and sleeve protection

X-ray Pre-Op

X-ray Post-Op

Frame in situ

X-ray Pre-Op

X-ray Post-Op

Frame in situ

X-ray Pre-Op

X-ray Post-Op