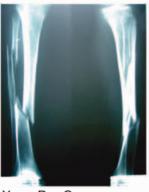

## SIMPLE INTRUMENTATION:

- One drill brace to insert pins and tighten frame components
- Trocar and sleeve protection

X-ray Pre-Op

X-ray Post-Op

Frame in situ

X-ray Pre-Op

X-ray Post-Op

Frame in situ

X-ray Pre-Op

X-ray Post-Op