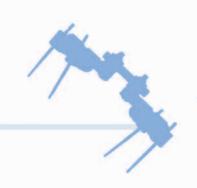

## SIMPLE INTRUMENTATION:

- One drill brace to insert pins and tighten frame components
- Trocar and sleeve protection

X-ray Pre-Op

X-ray Post-Op

Frame in situ

X-ray Pre-Op

X-ray Post-Op

Frame in situ

X-ray Pre-Op

X-ray Post-Op