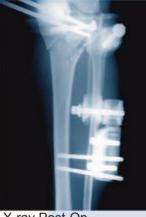

## SIMPLE INTRUMENTATION:

- One drill brace to insert pins and tighten frame components
- Trocar and sleeve protection

X-ray Pre-Op

X-ray Post-Op

Frame in situ

X-ray Pre-Op

X-ray Post-Op

Frame in situ

X-ray Pre-Op

X-ray Post-Op