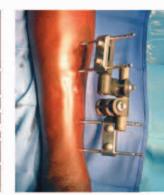

## SIMPLE INTRUMENTATION:

- One drill brace to insert pins and tighten frame components
- Trocar and sleeve protection

X-ray Pre-Op

X-ray Post-Op

Frame in situ

X-ray Pre-Op

X-ray Post-Op

Frame in situ