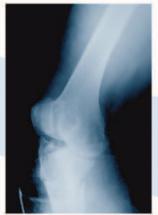

## SIMPLE INTRUMENTATION:

- One drill brace to insert pins and tighten frame components
- Trocar and sleeve protection

X-ray Pre-Op

X-ray Post-Op

Frame in situ

X-ray Pre-Op

X-ray Post-Op

Frame in situ

X-ray Pre-Op

X-ray Post-Op