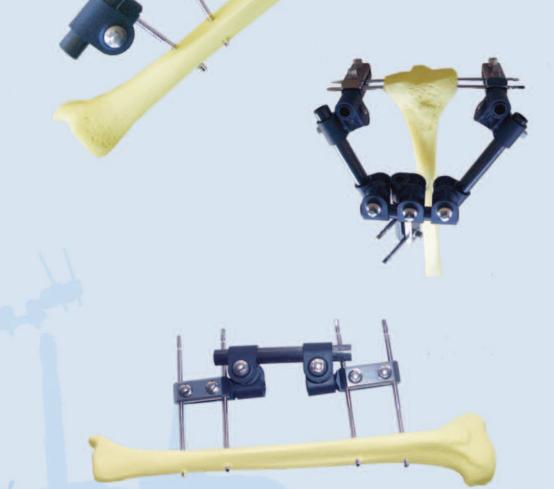

## THE GEXFIX EXFIX SYSTEM

- Independent pin placement providing freedom of pin insertion in any plane, subsequently to be connected by carbon tubes to make up fixation frame
- Pin cluster clamps holding 2 or 3 pins providing simple, single-plane frame

These configurations allow 3 plane fracture reduction and intra or postoperative correction of fracture alignement

- Swiss made
- Made of high performance composite material providing :
  - X-ray transparency for easier fracture visualisation
  - Maximum stability
  - Significantly reduced weight versus other estabilished external fixation frames
  - High strengh of components means compact frame configurations and reduced bulkiness compared to other systems
  - Short learning curve for operating surgeon
  - Versality limited only by the anatomy
  - Sterilsation box containing assorted components for construction of virtually unlimited variety of frame configurations
  - Use as a definitive or temporary fixator

## SIMPLE INTRUMENTATION:

- One drill brace to insert pins and tighten frame components
- Trocar and sleeve protection

X-ray Pre-Op

X-ray Post-Op

Frame in situ

X-ray Pre-Op

X-ray Post-Op

Frame in situ