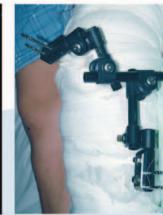

## SIMPLE INTRUMENTATION:

- One drill brace to insert pins and tighten frame components
- Trocar and sleeve protection

X-ray Pre-Op

X-ray Post-Op

Frame in situ

X-ray Pre-Op

X-ray Post-Op

Frame in situ