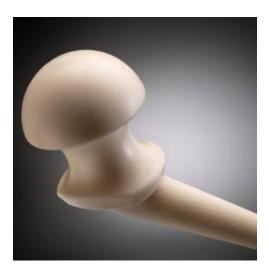

**Spacer-G Flat Stem**: loaded with Gentamicin with flat stem designed to preserve the greater trochanter (3 sizes of head with long stem and 3 sizes of head with short stem)

**SPACER G - short stem**With gentamicin
Available in 3 sizes of head: 46/54/60 mm