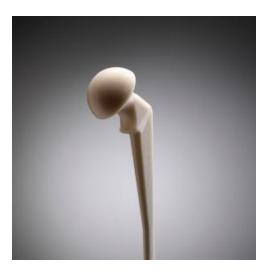

SPACER G FLAT STEM - short stem With gentamicin Available in 3 sizes of head: 46/54/60 mm

**SPACER G - long stem**With gentamicin
Available in 3 sizes of head: 46/54/60 mm

**SPACER G FLAT STEM - long stem**With gentamicin
Available in 3 sizes of head: 46/54/60 mm