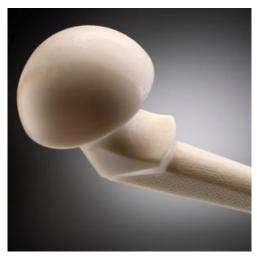

SPACER G FLAT STEM - short stem With gentamicin Available in 3 sizes of head: 46/54/60 mm

**SPACER G - long stem**With gentamicin
Available in 3 sizes of head: 46/54/60 mm

**SPACER G FLAT STEM - long stem**With gentamicin
Available in 3 sizes of head: 46/54/60 mm