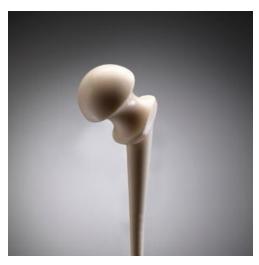

The Tecres preformed spacer for hip has a load-bearing structure in stainless steel coated with antibiotic bone cement and it resembles a femoral prosthesis.

Spacer-G: loaded with Gentamicin

(3 sizes of head with long stem and 3 sizes of head with short stem)